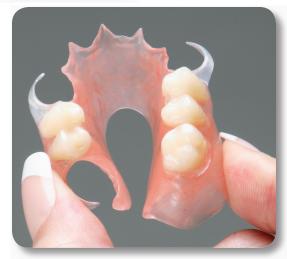

## Which partial will you choose?

Conventional Metal Partial

Myerson DuraFlex Flexible Partial

For the most natural look and comfortable fit, choose Myerson DuraFlex for your partial denture. myerson DuraFlex is a state-of-the-art thermoplastic dental material that is lightweight, flexible and stain resistant.

Why should you ask for a

flexible partial denture?

- Natural looking blends in with your smile.
- Comfortable lightweight and flexible
- Reliable myerson DuraFlex is virtually unbreakable, providing years of service.