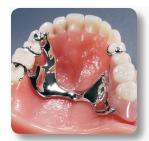

## Which partial will you choose?

Conventional Metal Partial

Myerson DuraFlex Flexible Partial

For the most natural look and comfortable fit, choose Myerson DuraFlex for your partial denture. myerson DuraFlex is a state-of-the-art thermoplastic dental material that is lightweight, flexible and stain resistant.