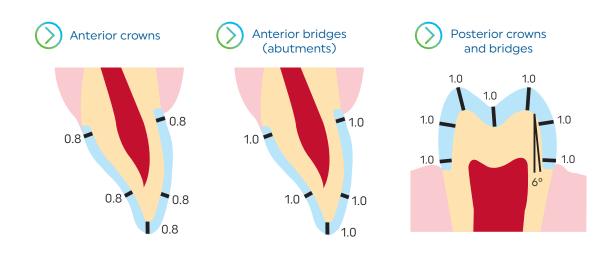

## Wall-thickness Guideline for reliable processes

In preparing teeth for restorations made of IPS e.max ZirCAD Prime and IPS e.max ZirCAD Prime esthetic, it is important to observe the general guidelines for all-ceramics, for example, rounded angles and edges, in addition to the required minimum wall-thickness (specifications in mm for monolithic restorations).